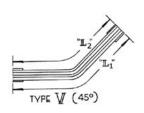

·-

Shunts are made from .005" Thick Lamination with 1/16" Copper Clips Riveted in place **UNLESS** otherwise ordered.

A C J L V

(Refer to the types at left and supply the dimensions indicated where they apply.)

Thickness of Stack Shunt Width A B C

Length:(outside) L<sub>1</sub> (inside) L<sub>2</sub>

**Hole Pattern** 

**Dimension** (specify in inches as applicable)

'W' 'X' 'Y' 'Z'

Hole Diameter (specify in inches)