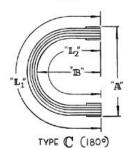

·-

Shunts are made from .005" Thick Lamination with 1/16" Copper Clips Riveted in place **UNLESS** otherwise ordered.

A C J L V

(Refer to the types at left and supply the dimensions indicated where they apply.)

Thickness of Stack Shunt Width A B C

Length:(outside) L<sub>1</sub> (inside) L<sub>2</sub>

**Hole Pattern** 

**Dimension** (specify in inches as applicable)

'W' 'X' 'Y' 'Z'

Hole Diameter (specify in inches)