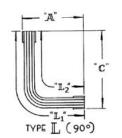

·-

Shunts are made from .005" Thick Lamination with 1/16" Copper Clips Riveted in place **UNLESS** otherwise ordered.

A C J L V

(Refer to the types at left and supply the dimensions indicated where they apply.)

Thickness of Stack Shunt Width A B C

Length:(outside) L<sub>1</sub> (inside) L<sub>2</sub>

**Hole Pattern** 

**Dimension** (specify in inches as applicable)

'W' 'X' 'Y' 'Z'

Hole Diameter (specify in inches)