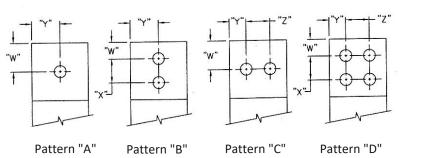

Thickness of Stack Shunt Width A B C

Length:(outside) L<sub>1</sub> (inside) L<sub>2</sub>

**Hole Pattern** 

**Dimension** (specify in inches as applicable)

'W' 'X' 'Y' 'Z'

Hole Diameter (specify in inches)

Show Hole Pattern for Extra Wide Shunt