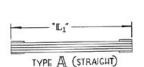

·-

Shunts are made from .005" Thick Lamination with 1/16" Copper Clips Riveted in place **UNLESS** otherwise ordered.

A C J L V

(Refer to the types at left and supply the dimensions indicated where they apply.)

Thickness of Stack Shunt Width A B C

Length:(outside) L<sub>1</sub> (inside) L<sub>2</sub>

**Hole Pattern** 

**Dimension** (specify in inches as applicable)

'W' 'X' 'Y' 'Z'

Hole Diameter (specify in inches)