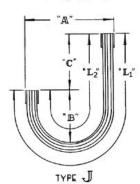

·-

Shunts are made from .005" Thick Lamination with 1/16" Copper Clips Riveted in place **UNLESS** otherwise ordered.

A C J L V

(Refer to the types at left and supply the dimensions indicated where they apply.)

Thickness of Stack Shunt Width A B C

Length:(outside) L<sub>1</sub> (inside) L<sub>2</sub>

**Hole Pattern** 

**Dimension** (specify in inches as applicable)

'W' 'X' 'Y' 'Z'

Hole Diameter (specify in inches)