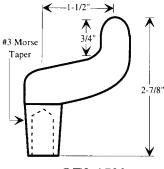

## **TIPS CAST IRREGULAR OFFSET**

## → 3/8" ← #4 RW Taper

OF1-375



**OF2-375** 



OF1-500S / OF2-500S #4 RW / #5 RW



OF1-500 / OF2-500

#4 RW / #5 RW



OF1-1932



OF1-2532 / OF2-2532 #4 RW / #5 RW



**OF2-875** 





OF1-1000 / OF2-1000

#4 RW / #5 RW



OF1-1250 / OF2-1250

#4 RW / #5 RW (FORGED)



OF1-1250S / OF2-1250S

#4 RW / #5 RW

(FORGED)



OF1-1500 / OF2-1500

#4 RW / #5 RW (FORGED)



OF1-1750 / OF2-1750

(RW-985 / RW-959) #4 RW\_/ #5 RW



RW-969 / RW-1284

#4 RW / #5 RW





OF1-2000 / OF2-2000

#4 RW / #5 RW



(RW-1995 / RW-88)



RW-1190 **Cold Formed Tip** 



SPB-553-1 / SPB-553-2 (RW-1137 / RW-1138)

#4 RW / #5 RW

**Cold Formed** 



OF2-1250 3.75 **Cold Formed** OP-25312-20-30N-16T



**OF3-875** 



OF3-1250



**OF3-1500** 



**RW-1178** 



A2-200



A2-205

CAST IRREGULAR OFFSET TIPS