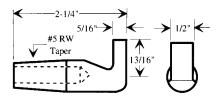

## → 3/8" ← #4 RW Taper

OF1-375

**OF2-375** 

OF1-500S / OF2-500S #4 RW / #5 RW

OF1-500 / OF2-500

#4 RW / #5 RW

OF1-1932

OF1-2532 / OF2-2532 #4 RW / #5 RW