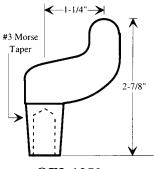

(RW-1995 / RW-88)

RW-1190 **Cold Formed Tip** 

SPB-553-1 / SPB-553-2 (RW-1137 / RW-1138)

#4 RW / #5 RW

**Cold Formed** 

OF2-1250 3.75 **Cold Formed** OP-25312-20-30N-16T

**OF3-875** 

OF3-1250

**OF3-1500** 

**RW-1178** 

A2-200

A2-205

CAST IRREGULAR OFFSET TIPS