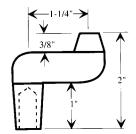

## → 3/8" ← #4 RW Taper

OF1-375

**OF2-375** 

OF1-500S / OF2-500S #4 RW / #5 RW

OF1-500 / OF2-500

#4 RW / #5 RW

OF1-1932

OF1-2532 / OF2-2532 #4 RW / #5 RW