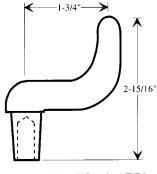

(RW-1995 / RW-88)

RW-1190 **Cold Formed Tip** 

SPB-553-1 / SPB-553-2 (RW-1137 / RW-1138)

#4 RW / #5 RW

**Cold Formed** 

OF2-1250 3.75 **Cold Formed** OP-25312-20-30N-16T

**OF3-875** 

OF3-1250