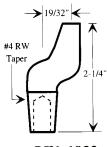

## → 3/8" ← #4 RW Taper

OF1-375

**OF2-375** 

OF1-500S / OF2-500S #4 RW / #5 RW

OF1-500 / OF2-500

#4 RW / #5 RW

OF1-1932

OF1-2532 / OF2-2532 #4 RW / #5 RW