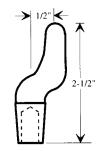

## → 3/8" ← #4 RW Taper

OF1-375

**OF2-375** 

OF1-500S / OF2-500S #4 RW / #5 RW

OF1-500 / OF2-500

#4 RW / #5 RW

OF1-1932

OF1-2532 / OF2-2532 #4 RW / #5 RW