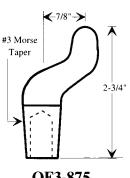

(RW-1995 / RW-88)

RW-1190 **Cold Formed Tip** 

SPB-553-1 / SPB-553-2 (RW-1137 / RW-1138)

#4 RW / #5 RW

**Cold Formed** 

OF2-1250 3.75 **Cold Formed** OP-25312-20-30N-16T

**OF3-875** 

OF3-1250