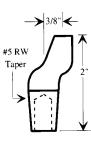

## → 3/8" ← #4 RW Taper

OF1-375

**OF2-375** 

OF1-500S / OF2-500S #4 RW / #5 RW

OF1-500 / OF2-500

#4 RW / #5 RW

OF1-1932

OF1-2532 / OF2-2532 #4 RW / #5 RW