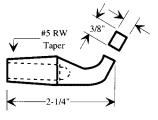

## → 3/8" ← #4 RW Taper

OF1-375

**OF2-375** 

OF1-500S / OF2-500S #4 RW / #5 RW

OF1-500 / OF2-500

#4 RW / #5 RW

OF1-1932

OF1-2532 / OF2-2532 #4 RW / #5 RW