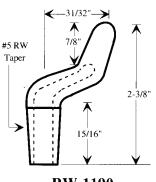

## **TIPS CAST IRREGULAR OFFSET**

## → 3/8" ← #4 RW Taper

OF1-375



**OF2-375** 



OF1-500S / OF2-500S #4 RW / #5 RW



OF1-500 / OF2-500

#4 RW / #5 RW



OF1-1932



OF1-2532 / OF2-2532 #4 RW / #5 RW



**OF2-875** 





OF1-1000 / OF2-1000

#4 RW / #5 RW



OF1-1250 / OF2-1250

#4 RW / #5 RW (FORGED)



OF1-1250S / OF2-1250S

#4 RW / #5 RW

(FORGED)



OF1-1500 / OF2-1500

#4 RW / #5 RW (FORGED)



OF1-1750 / OF2-1750

(RW-985 / RW-959) #4 RW\_/ #5 RW



RW-969 / RW-1284

#4 RW / #5 RW





OF1-2000 / OF2-2000

#4 RW / #5 RW



(RW-1995 / RW-88)



RW-1190 **Cold Formed Tip** 



SPB-553-1 / SPB-553-2 (RW-1137 / RW-1138)

#4 RW / #5 RW

**Cold Formed** 



OF2-1250 3.75 **Cold Formed** OP-25312-20-30N-16T



**OF3-875** 



OF3-1250



**OF3-1500** 



**RW-1178** 



A2-200



A2-205

CAST IRREGULAR OFFSET TIPS