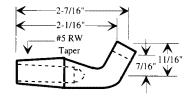

## → 3/8" ← #4 RW Taper

OF1-375

**OF2-375** 

OF1-500S / OF2-500S #4 RW / #5 RW

OF1-500 / OF2-500

#4 RW / #5 RW

OF1-1932

OF1-2532 / OF2-2532 #4 RW / #5 RW