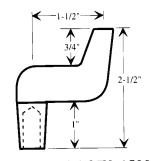

**OF2-875** 

OF1-1000 / OF2-1000

#4 RW / #5 RW

OF1-1250 / OF2-1250

#4 RW / #5 RW (FORGED)

OF1-1250S / OF2-1250S

#4 RW / #5 RW

(FORGED)