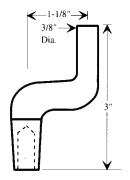

## **TIPS CAST IRREGULAR OFFSET**

## → 3/8" ← #4 RW Taper

OF1-375

**OF2-375** 

OF1-500S / OF2-500S #4 RW / #5 RW

OF1-500 / OF2-500

#4 RW / #5 RW

OF1-1932

OF1-2532 / OF2-2532 #4 RW / #5 RW