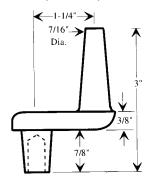

## **TIPS CAST IRREGULAR OFFSET**

## → 3/8" ← #4 RW Taper

OF1-375



**OF2-375** 



OF1-500S / OF2-500S #4 RW / #5 RW



OF1-500 / OF2-500

#4 RW / #5 RW



OF1-1932



OF1-2532 / OF2-2532 #4 RW / #5 RW



**OF2-875** 





OF1-1000 / OF2-1000

#4 RW / #5 RW



OF1-1250 / OF2-1250

#4 RW / #5 RW (FORGED)



OF1-1250S / OF2-1250S

#4 RW / #5 RW

(FORGED)



OF1-1500 / OF2-1500

#4 RW / #5 RW (FORGED)



OF1-1750 / OF2-1750

(RW-985 / RW-959) #4 RW\_/ #5 RW



RW-969 / RW-1284

#4 RW / #5 RW





OF1-2000 / OF2-2000

#4 RW / #5 RW



(RW-1995 / RW-88)



RW-1190 **Cold Formed Tip** 



SPB-553-1 / SPB-553-2 (RW-1137 / RW-1138)

#4 RW / #5 RW

**Cold Formed** 



OF2-1250 3.75 **Cold Formed** OP-25312-20-30N-16T



**OF3-875** 



OF3-1250



**OF3-1500** 



**RW-1178** 



A2-200



A2-205

CAST IRREGULAR OFFSET TIPS