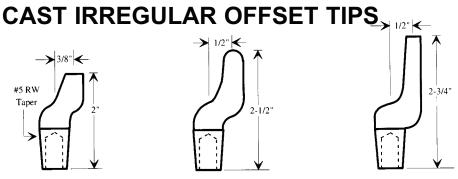

## **TIPS CAST IRREGULAR OFFSET**

## → 3/8" ← #4 RW Taper

OF1-375

**OF2-375** 

OF1-500S / OF2-500S #4 RW / #5 RW

OF1-500 / OF2-500

#4 RW / #5 RW

OF1-1932

OF1-2532 / OF2-2532 #4 RW / #5 RW