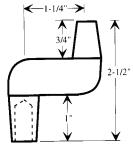

## → 3/8" ← #4 RW Taper

OF1-375

**OF2-375** 

OF1-500S / OF2-500S #4 RW / #5 RW

OF1-500 / OF2-500

#4 RW / #5 RW

OF1-1932

OF1-2532 / OF2-2532 #4 RW / #5 RW