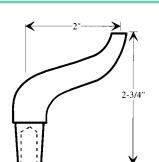

## **TIPS CAST IRREGULAR OFFSET**

## → 3/8" ← #4 RW Taper

OF1-375



**OF2-375** 



OF1-500S / OF2-500S #4 RW / #5 RW



OF1-500 / OF2-500

#4 RW / #5 RW



OF1-1932



OF1-2532 / OF2-2532 #4 RW / #5 RW



**OF2-875** 





OF1-1000 / OF2-1000

#4 RW / #5 RW



OF1-1250 / OF2-1250

#4 RW / #5 RW (FORGED)



OF1-1250S / OF2-1250S

#4 RW / #5 RW

(FORGED)



OF1-1500 / OF2-1500

#4 RW / #5 RW (FORGED)



OF1-1750 / OF2-1750

(RW-985 / RW-959) #4 RW\_/ #5 RW



RW-969 / RW-1284

#4 RW / #5 RW





OF1-2000 / OF2-2000

#4 RW / #5 RW



(RW-1995 / RW-88)



RW-1190 **Cold Formed Tip** 



SPB-553-1 / SPB-553-2 (RW-1137 / RW-1138)

#4 RW / #5 RW

**Cold Formed** 



OF2-1250 3.75 **Cold Formed** OP-25312-20-30N-16T



**OF3-875** 



OF3-1250



**OF3-1500** 



**RW-1178** 



A2-200



A2-205

CAST IRREGULAR OFFSET TIPS