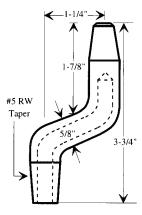

**OF2-875** 

OF1-1000 / OF2-1000

#4 RW / #5 RW

OF1-1250 / OF2-1250

#4 RW / #5 RW (FORGED)

OF1-1250S / OF2-1250S

#4 RW / #5 RW

(FORGED)