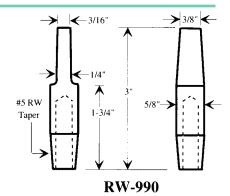

## **TIPS CAST IRREGULAR OFFSET**

## → 3/8" ← #4 RW Taper

OF1-375



**OF2-375** 



OF1-500S / OF2-500S #4 RW / #5 RW



OF1-500 / OF2-500

#4 RW / #5 RW



OF1-1932



OF1-2532 / OF2-2532 #4 RW / #5 RW



**OF2-875** 





OF1-1000 / OF2-1000

#4 RW / #5 RW



OF1-1250 / OF2-1250

#4 RW / #5 RW (FORGED)



OF1-1250S / OF2-1250S

#4 RW / #5 RW

(FORGED)



OF1-1500 / OF2-1500

#4 RW / #5 RW (FORGED)



OF1-1750 / OF2-1750

(RW-985 / RW-959) #4 RW\_/ #5 RW



RW-969 / RW-1284

#4 RW / #5 RW





OF1-2000 / OF2-2000

#4 RW / #5 RW



(RW-1995 / RW-88)



RW-1190 **Cold Formed Tip** 



SPB-553-1 / SPB-553-2 (RW-1137 / RW-1138)

#4 RW / #5 RW

**Cold Formed** 



OF2-1250 3.75 **Cold Formed** OP-25312-20-30N-16T



**OF3-875** 



OF3-1250



**OF3-1500** 



**RW-1178** 



A2-200



A2-205

CAST IRREGULAR OFFSET TIPS