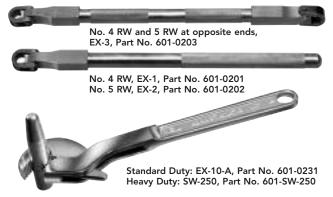

### WELDING TIP EXTRACTORS

Female Caps, 4 RW, EX-4F, Part No. 601-0220Male Cap 4 RWFemale Caps, 5 RW, EX-5F, Part No. 601-0221Male Cap 5 & 6 RWFemale Caps, 6 RW, EX-6F, Part No. 601-0222Male Cap 7 RW

*Female cap extractors are made for three Tuffcap shank sizes: Models EX-4F, EX-5F, and EX-6F.* 