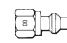

# QUICK-CONNECT COUPLINGS with automatic shut-off

Use these couplings to make up efficient, trouble free coolant systems. Any plug shown will mate with any socket shown. Always put the socket on the upstream side of a connection. Its built-in valve will automatically close upon disconnection.

 3" NPT female plug
 1/8" NPT female socket

 Part No. 601-0300
 Part No. 601-0314

1/8" NPT male plug Part No. 601-0301

1/4" NPT male plug

1/4" NPT male plug

Part No. 601-0303

Part No. 601-0302

1/8" NPT male socket Part No. 601-0315

1/4" NPT female socket Part No. 601-0316

1/4" NPT male socket Part No. 601-0317

3/8" NPT hose socket

Part No. 601-0320

3/8" NPT hose plug Part No. 601-0309

CONDUCTIVE LUBE

Part No. 601-0350

3/8 ID