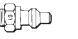

# QUICK-CONNECT COUPLINGS with automatic shut-off

Use these couplings to make up efficient, trouble free coolant systems. Any plug shown will mate with any socket shown. Always put the socket on the upstream side of a connection. Its built-in valve will automatically close upon disconnection.

 3" NPT female plug
 1/8" NPT female socket

 Part No. 601-0300
 Part No. 601-0314

1/8" NPT male plug Part No. 601-0301

1/4" NPT male plug

1/4" NPT male plug

Part No. 601-0303

Part No. 601-0302

1/8" NPT male socket Part No. 601-0315

1/4" NPT female socket Part No. 601-0316

1/4" NPT male socket Part No. 601-0317

3/8" NPT hose socket

Part No. 601-0320

3/8" NPT hose plug Part No. 601-0309

CONDUCTIVE LUBE

Part No. 601-0350

3/8 ID