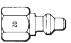

# QUICK-CONNECT COUPLINGS with automatic shut-off

Use these couplings to make up efficient, trouble free coolant systems. Any plug shown will mate with any socket shown. Always put the socket on the upstream side of a connection. Its built-in valve will automatically close upon disconnection.

 3" NPT female plug
 1/8" NPT female socket

 Part No. 601-0300
 Part No. 601-0314

1/8" NPT male plug Part No. 601-0301

1/4" NPT male plug

1/4" NPT male plug

Part No. 601-0303

Part No. 601-0302

1/8" NPT male socket Part No. 601-0315

1/4" NPT female socket Part No. 601-0316

1/4" NPT male socket Part No. 601-0317

3/8" NPT hose socket

Part No. 601-0320

3/8" NPT hose plug Part No. 601-0309

CONDUCTIVE LUBE

Part No. 601-0350

3/8 ID