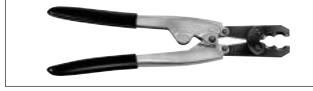

### **TUFFCAP EXTRACTORS**

Male Caps, 4 & 5 RW, EX-45, Part No. 601-0240 Male Caps, 5 & 6 RW, EX-56, Part No. 601-0242

Male cap extractor has long lever handles for easier cap removal. In two dual-size models: EX-45 and EX-56.

Female Caps, 4 RW, EX-4F, Part No. 601-0220Male Cap 4 RWFemale Caps, 5 RW, EX-5F, Part No. 601-0221Male Cap 5 & 6 RWFemale Caps, 6 RW, EX-6F, Part No. 601-0222Male Cap 7 RW

*Female cap extractors are made for three Tuffcap shank sizes: Models EX-4F, EX-5F, and EX-6F.* 