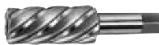

Hole in reamer center permits water tube entry; no need to dismantle holder. 4 RW; Part No. 601-0004; 5 RW, Part No. 601-0005; 6 RW, Part No. 601-0006; 7 RW, Part No. 601-0007.

5/8-14 NPT Tap, Part No. 601-0025